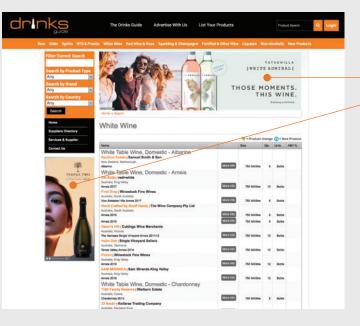

## The new-look Drinks Guide website, featuring Australia's only comprehensive multi-category database containing more than 18,000 products, will relaunch mid-June.

The relaunch will include a marketing campaign targeting key on and off premise trade customers cross the industry, along with links to the highly engaged Drinks Trade audience.

#### CATEGORIES AVAILABLE:

• Beer

• Cider

Spirits

- Red Wine & Rose
- Sparkling & Champagne
- Fortified & Other Wine
- RTD & Pre-mix
  Non-alcoholic
- White Wine